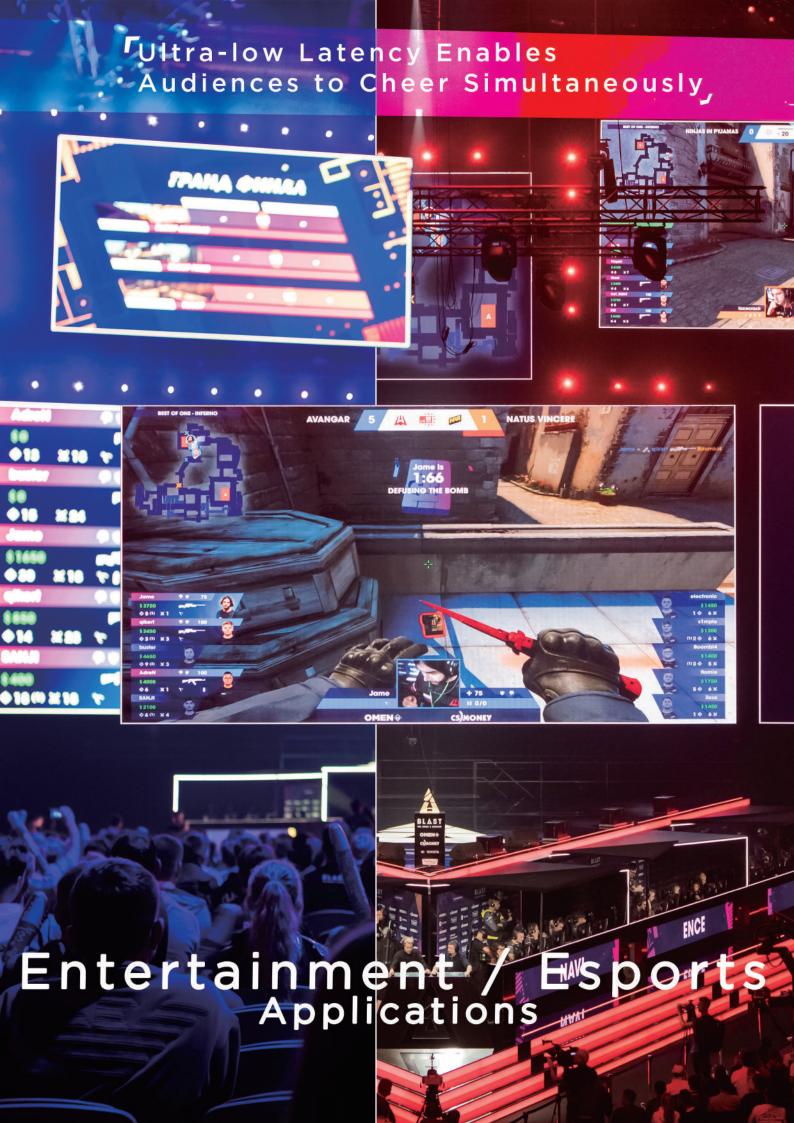

Uncompressed & Zero Latency 4K/60Hz AV Over IP















## Retail / House of Worship Applications

Flexible Installation Satisfies Diversified Scenarios









AV LINK's APIs (Application Programming Interfaces) help us to integrate the IPS devices with the existing environmental control system and transport the video to multiple meeting rooms and event spaces.

The Team of Intelcraft Solution, The Representative for Connext Sriracha
 (A Meeting and Wedding Venue in Thailand)



## 4K/60Hz AV over IP





















## **IPS-AC / AF Features**

| HDMI Input                | <ul> <li>True 4K/60Hz 4:4:4, HDR</li> <li>HDMI 2.0 compatible input port</li> <li>Support HDCP 1.4 and 2.2</li> </ul>                                                                                                        |
|---------------------------|------------