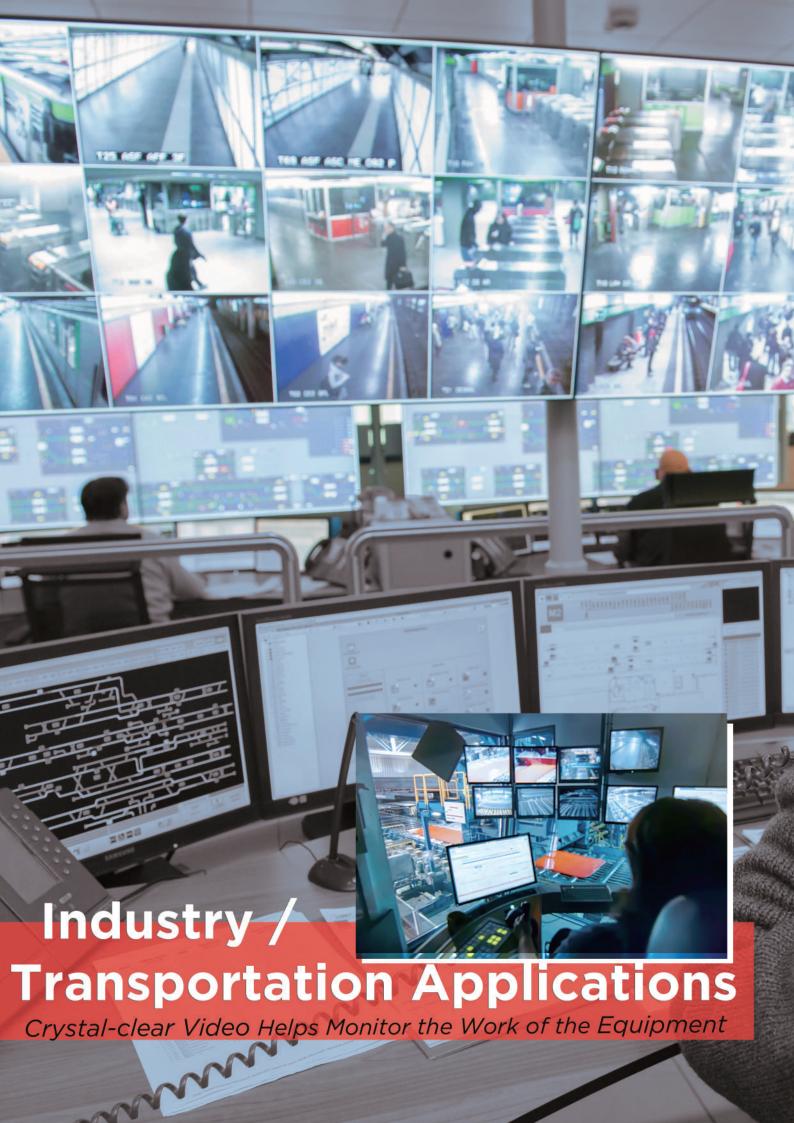

Uncompressed & Zero Latency 4K/60Hz AV Over IP















## Retail / House of Worship Applications

Flexible Installation Satisfies Diversified Scenarios









AV LINK's APIs (Application Programming Interfaces) help us to integrate the IPS devices with the existing environmental control system and transport the video to multiple meeting rooms and event spaces.

The Team of Intelcraft Solution, The Representative for Connext Sriracha
 (A Meeting and Wedding Venue in Thailand)



## 4K/60Hz AV over IP





















## **IPS-AC / AF Features**

| HDMI Input                | <ul> <li>True 4K/60Hz 4:4:4, HDR</li> <li>HDMI 2.0 compatible input port</li> <li>Support HDCP 1.4 and 2.2</li> </ul>                                                                                                        |
|---------------------------|----------