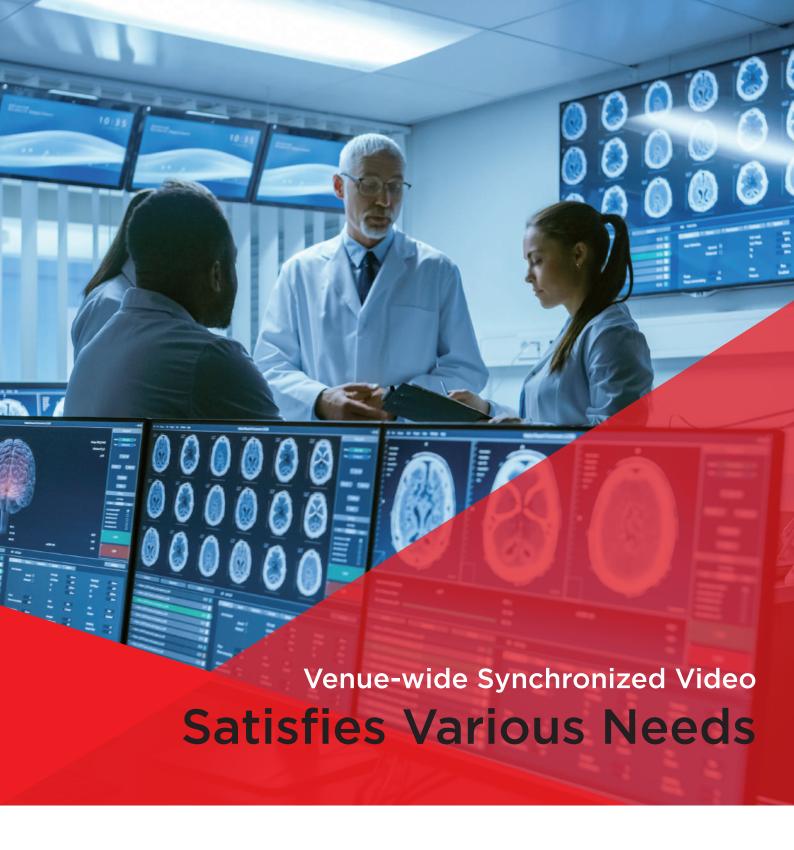

Uncompressed & Zero Latency 4K/60Hz AV Over IP















## Retail / House of Worship Applications

Flexible Installation Satisfies Diversified Scenarios









AV LINK's APIs (Application Programming Interfaces) help us to integrate the IPS devices with the existing environmental control system and transport the video to multiple meeting rooms and event spaces.

The Team of Intelcraft Solution, The Representative for Connext Sriracha
 (A Meeting and Wedding Venue in Thailand)



## 4K/60Hz AV over IP





















## **IPS-AC / AF Features**

| HDMI Input                | <ul> <li>True 4K/60Hz 4:4:4, HDR</li> <li>HDMI 2.0 compatible input port</li> <li>Support HDCP 1.4 and 2.2</li> </ul>