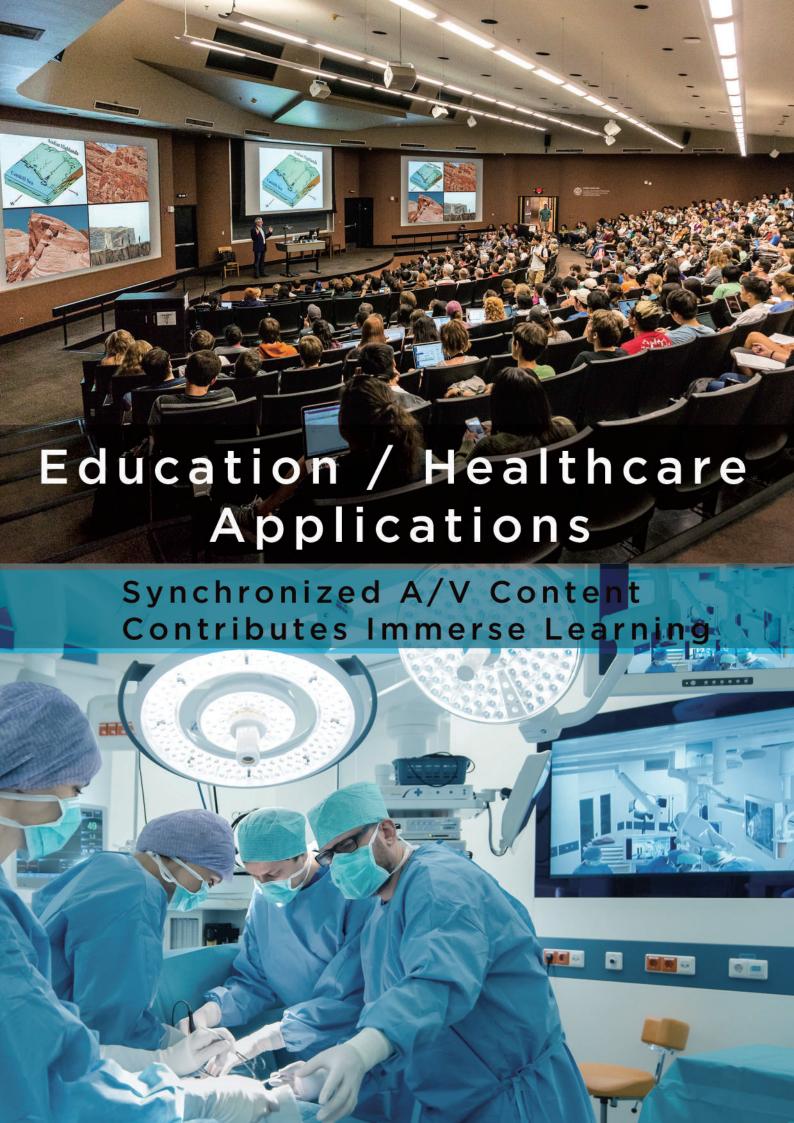

Uncompressed & Zero Latency 4K/60Hz AV Over IP















## Retail / House of Worship Applications

Flexible Installation Satisfies Diversified Scenarios









AV LINK's APIs (Application Programming Interfaces) help us to integrate the IPS devices with the existing environmental control system and transport the video to multiple meeting rooms and event spaces.

The Team of Intelcraft Solution, The Representative for Connext Sriracha
 (A Meeting and Wedding Venue in Thailand)



## 4K/60Hz AV over IP





















## **IPS-AC / AF Features**

| HDMI Input                | <ul> <li>True 4K/60Hz 4:4:4, HDR</li> <li>HDMI 2.0 compatible input port</li> <li>Support HDCP 1.4 and 2.2</li> </ul>                                                                                                        |
|---------------------------|--------------------------------------------------------------------------------------------------------------------