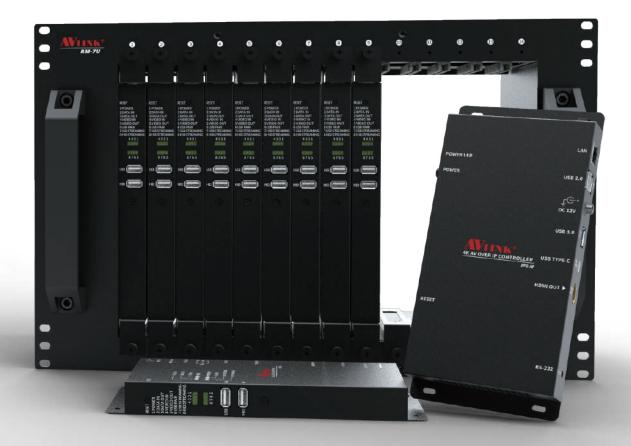

## 4K/60Hz AV over IP

## **IPS-AC / AF Features**

| HDMI Input                | <ul> <li>True 4K/60Hz 4:4:4, HDR</li> <li>HDMI 2.0 compatible input port</li> <li>Support HDCP 1.4 and 2.2</li> </ul>                                                                                                        |
|---------------------------|------------------------------------------------------------------------------------------------------------------------------------------------------------------------------------------------------------------------------|
| HDMI Output               | <ul> <li>True 4K/60Hz 4:4:4, HDR</li> <li>HDMI 2.0 compatible output port</li> <li>Support HDCP 1.4 and 2.2</li> <li>Multi-view mode: The video format keeps RGB 8-bit</li> </ul>                                            |
| 10G-SFP+Transport         | XFI interface  · 10GBASE-T 100m with Gat 6a cable  · Multi-mode fiber 300/500m with OM3/OM4 fiber  · Single-mode fiber up to 30KM                                                                                            |
| Power over Ethernet (PoE) | Support Type: PoE+/PD     IPS-AC only                                                                                                                                                                                        |
| Video Routing             | <ul> <li>Lightweight 1.4 to 1 artifact-free compression</li> <li>Time to switch between sources in under 100 milliseconds.</li> <li>Support Transceiver Mode (Simultaneous transmitter and receiver, IPS-AX only)</li> </ul> |
| Audio Routing             | <ul> <li>Lossless audio transmission</li> <li>HDMI downmixed stereo channel</li> <li>Support Microphone Input (with Bias voltage)</li> </ul>                                                                                 |
| 1G Control Interface      | <ul> <li>Extension of Gigabit Ethernet data network</li> <li>Built-in Ethernet switch connects 1GbE Ethernet to<br/>10GbE interface</li> <li>Device Control</li> </ul>                                                       |
| USB Routing               | <ul><li>USB port: Up to 480 Mbps</li><li>USB HID port: Only support Human Interface Devices</li></ul>                                                                                                                        |
| RS232 Routing             | <ul> <li>Baud rate up to 115200</li> <li>Unicast and broadcast routing between devices</li> <li>Serial data routing between multiple devices</li> </ul>                                                                      |
| IR Routing                | · IR data routing between multiple devices                                                                                                                                                                                   |
| Video Scaling             | <ul> <li>Upscaling (Video Wall) and downscaling (Multi-view)</li> <li>Multi-source video compositing</li> <li>Video Wall processing with bezel correction and display synchronization</li> </ul>                             |