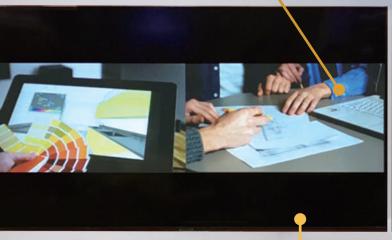

With the MaitreView<sup>™</sup> 4KPro, we can have 5 videos and files including CAD, sketch, and photos displayed simultaneously. We can also jump back and forth and put layers on top. The system helps save 50% of the time compared with before.