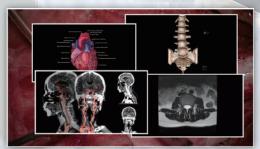

The multi-view and zero-latency display makes the most of the surgical visua space to enhance workflow in operating rooms (ORs) and intensive care unit (ICUs).

Crystal-clear ultrasound, x-rays, and scans satisfy the needs of surgeons and clinical staff through all phases of a surgery.