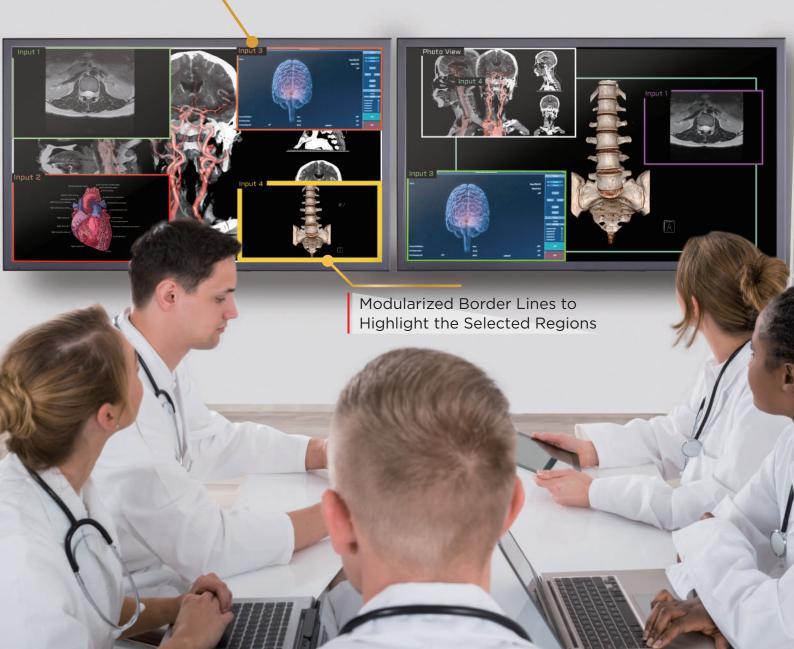

The multi-view and zero-latency display makes the most of the surgical visua space to enhance workflow in operating rooms (ORs) and intensive care unit (ICUs).

Crystal-clear ultrasound, x-rays, and scans satisfy the needs of surgeons and clinical staff through all phases of a surgery.