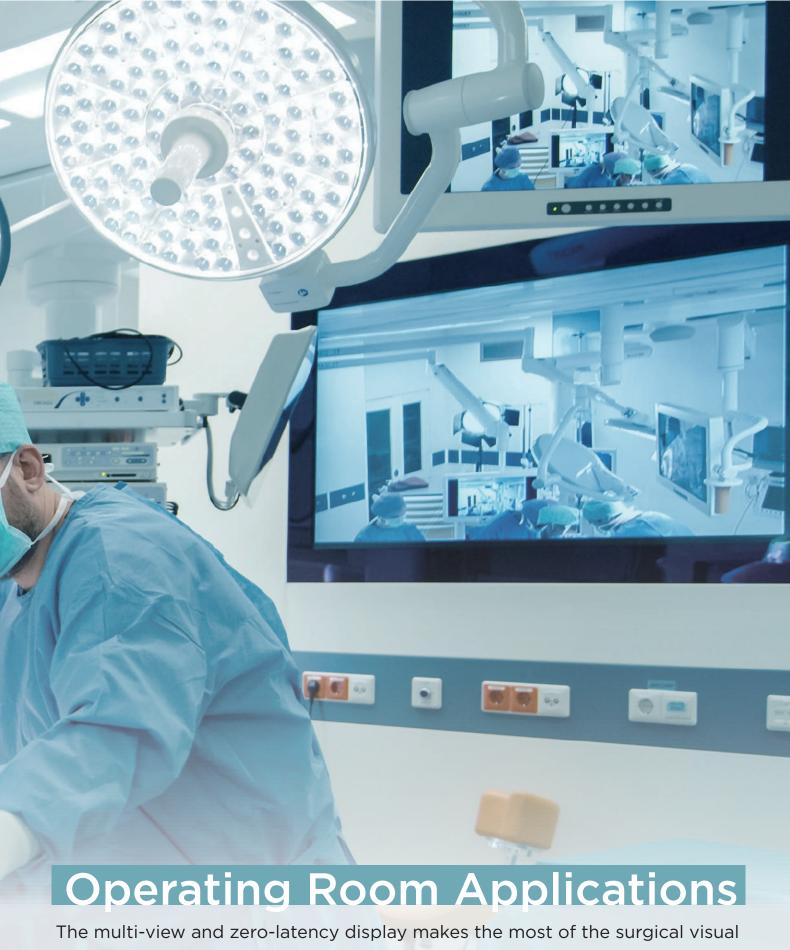

The multi-view and zero-latency display makes the most of the surgical visua space to enhance workflow in operating rooms (ORs) and intensive care unit (ICUs).

Crystal-clear ultrasound, x-rays, and scans satisfy the needs of surgeons and clinical staff through all phases of a surgery.