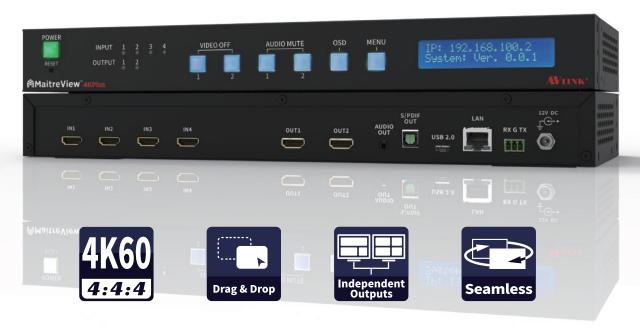

nit (ICUs).

Crystal-clear ultrasound, x-rays, and scans satisfy the needs of surgeons and clinical staff through all phases of a surgery.





# Situation Room Applications



Help make fast decisions by displaying uncompressed video on all monitors in different views.

Never miss any detail! The zero-latency switching shows real-time video between multiple sources for surveillance and security.



With the MaitreView<sup>™</sup> 4KPro, we can have 5 videos and files including CAD, sketch, and photos displayed simultaneously. We can also jump back and forth and put layers on top. The system helps save 50% of the time compared with before.

- Benson Hsu, General Manager for Dong Hua Building Materials

## MaitreView™ Family

#### MaitreView 4KPro







#### 



# MaitreView™ Family

##