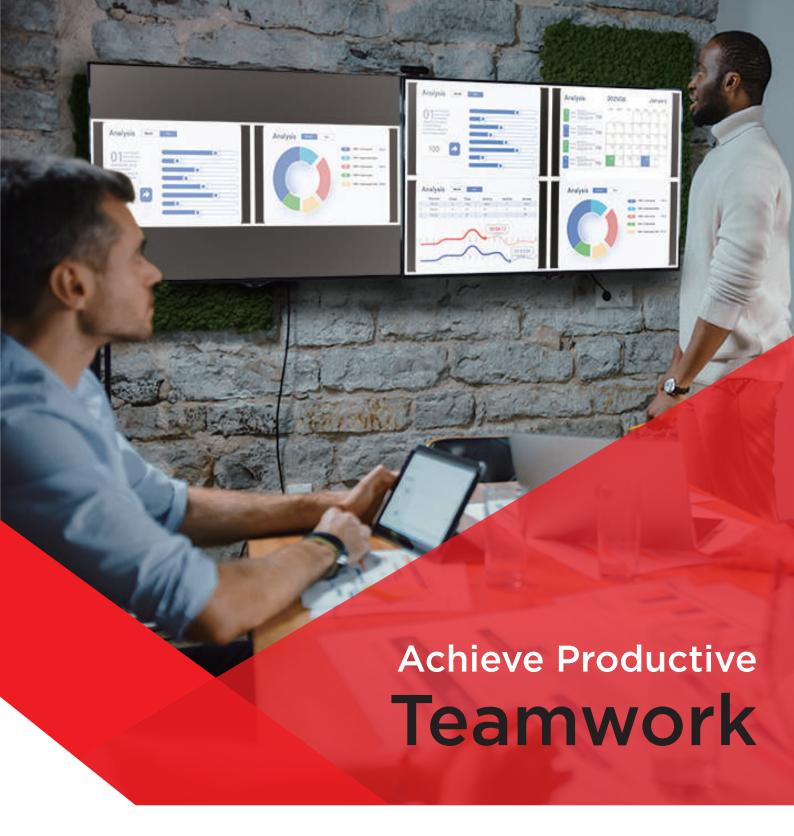

# One Product, Multiple Views

MaitreView™ is the seamless-switching and uncompressed

4K/60Hz multi-window video processor for

multiple inputs and outputs for changing

the way we communicate.

# Stunning Resolution Clear Vision

Seamless Switching between Multiple Sources

High-resolution Lossless Video

# Intuitive Management, Flexible Control

On-Screen Display to Identify Input Sources

#### **Flexible Control**

- Windows Software
- Tablet APP
- Front Buttons
- APIS (Application Programming Interfaces)