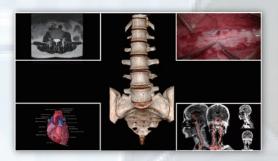

The multi-view and zero-latency display makes the most of the surgical visua space to enhance workflow in operating rooms (ORs) and intensive care unit (ICUs).

Crystal-clear ultrasound, x-rays, and scans satisfy the needs of surgeons and clinical staff through all phases of a surgery.