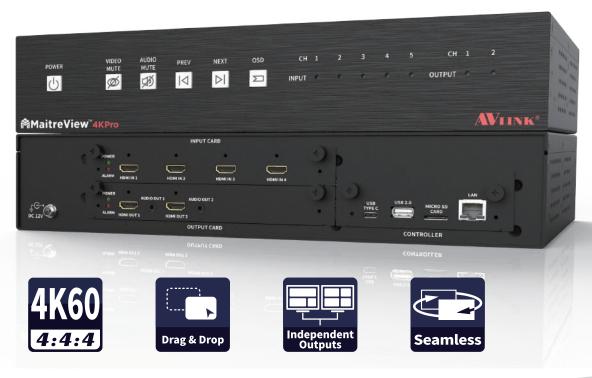

ating rooms (ORs) and intensive care unit (ICUs).

Crystal-clear ultrasound, x-rays, and scans satisfy the needs of surgeons and clinical staff through all phases of a surgery.





# Situation Room Applications



Help make fast decisions by displaying uncompressed video on all monitors in different views.

Never miss any detail! The zero-latency switching shows real-time video between multiple sources for surveillance and security.



With the MaitreView<sup>™</sup> 4KPro, we can have 5 videos and files including CAD, sketch, and photos displayed simultaneously. We can also jump back and forth and put layers on top. The system helps save 50% of the time compared with before.

- Benson Hsu, General Manager for Dong Hua Building Materials

## MaitreView™ Family

#### MaitreView 4KPro







#### 



# MaitreView™ Family

##