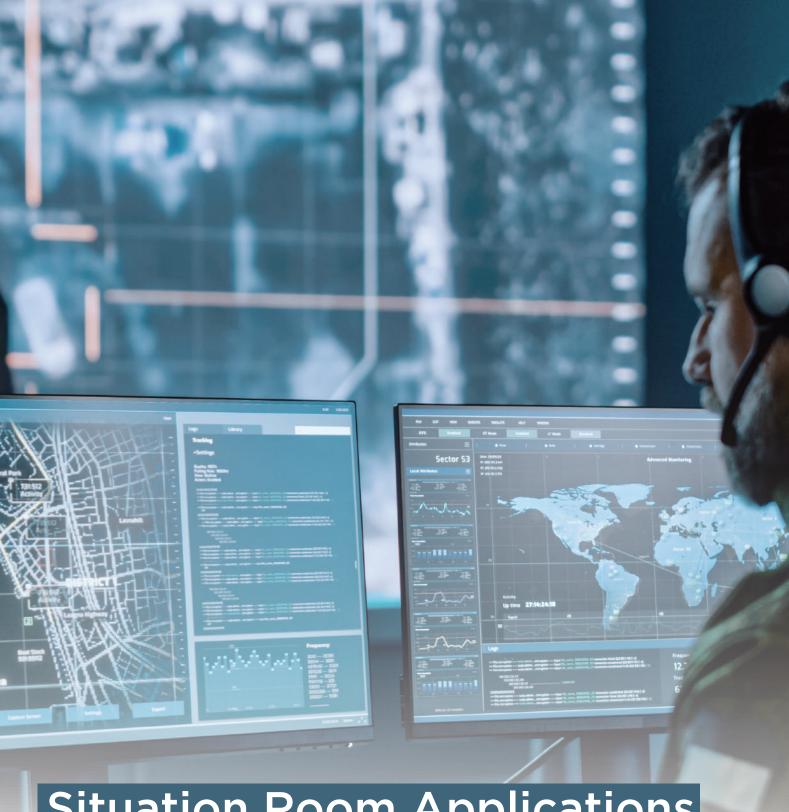

# Situation Room Applications

Help make fast decisions by displaying uncompressed video on all monitors in different views.

Never miss any detail! The zero-latency switching shows real-time video between multiple sources for surveillance and security.