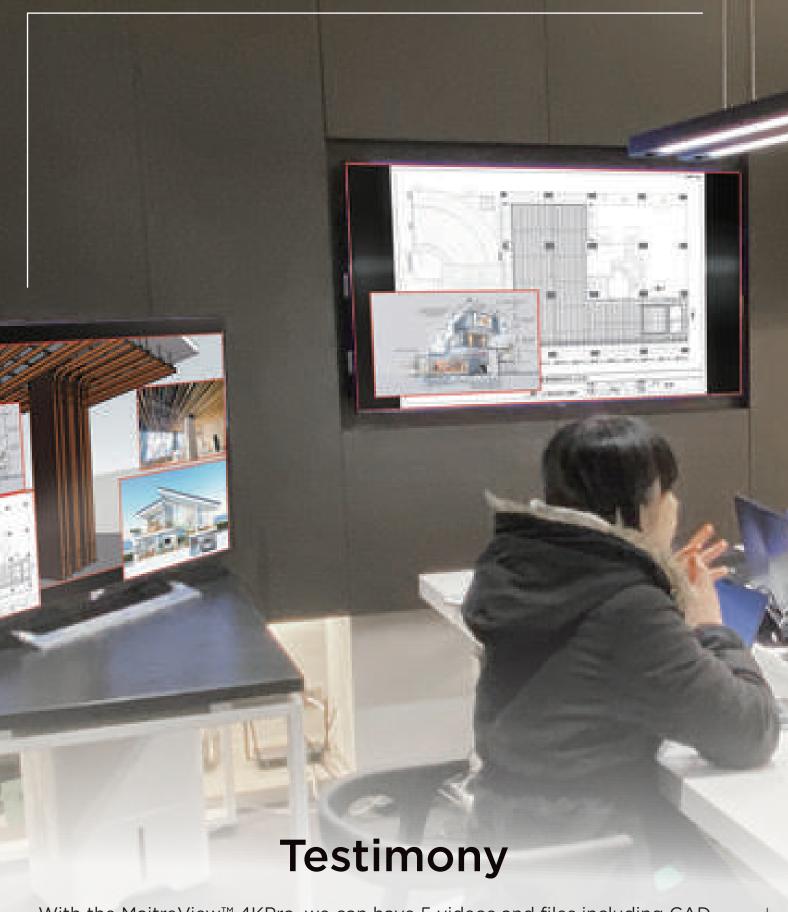

With the MaitreView<sup>™</sup> 4KPro, we can have 5 videos and files including CAD, sketch, and photos displayed simultaneously. We can also jump back and forth and put layers on top. The system helps save 50% of the time compared with before.

- Benson Hsu, General Manager for Dong Hua Building Materials