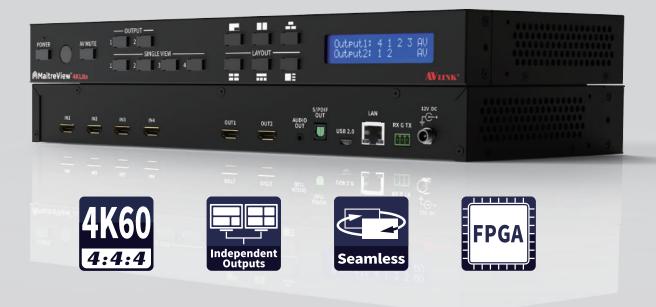

ms (ORs) and intensive care unit (ICUs).

Crystal-clear ultrasound, x-rays, and scans satisfy the needs of surgeons and clinical staff through all phases of a surgery.





# Situation Room Applications



Help make fast decisions by displaying uncompressed video on all monitors in different views.

Never miss any detail! The zero-latency switching shows real-time video between multiple sources for surveillance and security.



With the MaitreView<sup>™</sup> 4KPro, we can have 5 videos and files including CAD, sketch, and photos displayed simultaneously. We can also jump back and forth and put layers on top. The system helps save 50% of the time compared with before.

- Benson Hsu, General Manager for Dong Hua Building Materials

## MaitreView™ Family

#### MaitreView 4KPro







#### 



# MaitreView™ Family

##