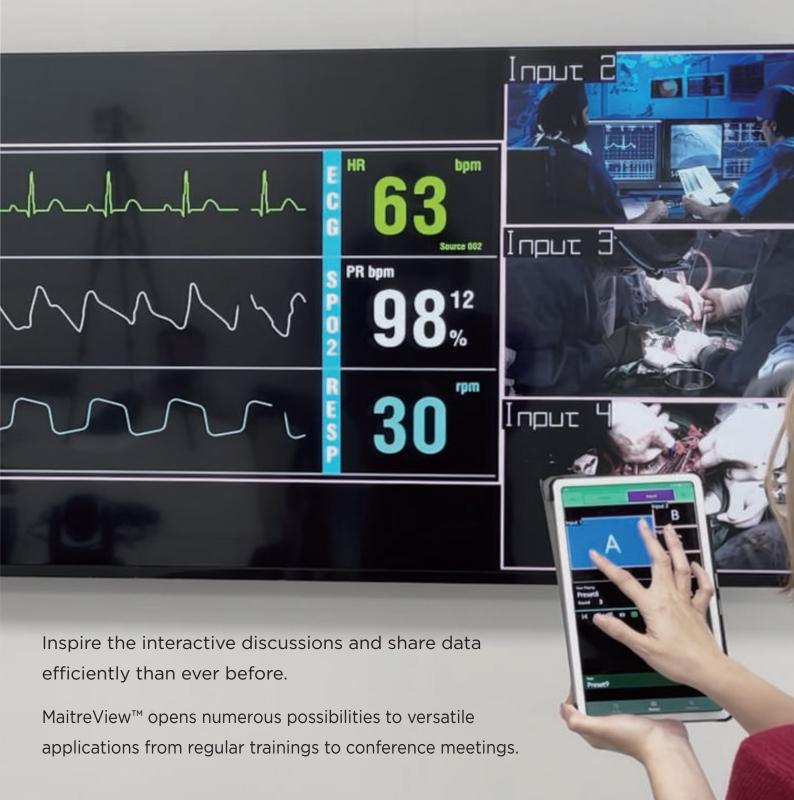

The multi-view and zero-latency display makes the most of the surgical visua space to enhance workflow in operating rooms (ORs) and intensive care unit (ICUs).

Crystal-clear ultrasound, x-rays, and scans satisfy the needs of surgeons and clinical staff through all phases of a surgery.

# Ease of Use, Tablet Control

Manage various sources with diversified layouts and support presenters with a simple tablet device control.

# Intuitive Management, Flexible Control

On-Screen Display to Identify Input Sources